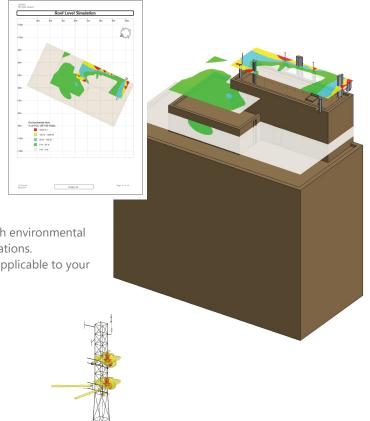

# Easily understood environmental reports

When a model is shown in top view, all values shown for the IXUS environmental orthoslices are accessible areas. This makes it very easy for the non-technical reader to understand what they are looking at and where the values are exceeding the various limits.

# **Calculation options**

Easily determine maximum RF exposure at specific points of interest with environmental orthoslices or field points, including options for spatial averaging calculations. Calculations can also be easily configured for specific safety standards applicable to your region or regulator (ICNIRP, FCC, Safety code 6, etc.).