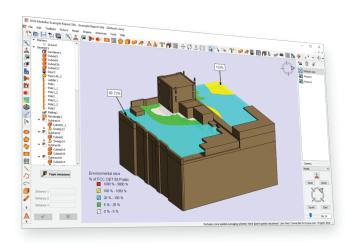

# Easily understood environmental reports

When a model is shown in top view, all values shown for the IXUS environmental orthoslices are accessible areas. This makes it very easy for the non-technical reader to understand what they are looking at and where the values are exceeding the various limits.

# **Calculation options**

Easily determine maximum RF exposure at specific points of interest with environmental orthoslices or field points, including options for spatial averaging calculations. Calculations can also be easily configured for specific safety standards applicable to your region or regulator (ICNIRP, FCC, Safety code 6, etc.).